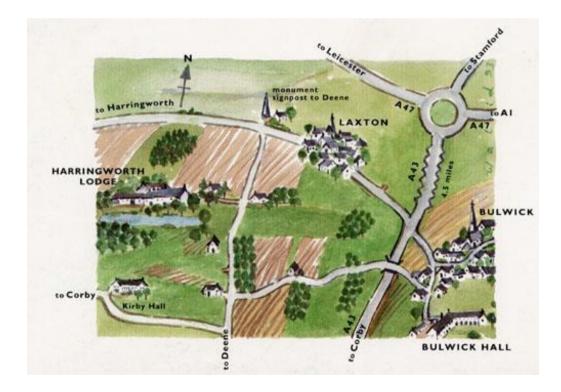

## From A43

- Take the turning towards Laxton.
- Drive out of Laxton towards Harringworth.
- Once past the B&B bungalow with conservatory on your right hand side turn LEFT towards Deene. (There is a small monument on your right).
- After 600m you will see a cottage (Keepers Cottage) set back from the road on your left.
- Slow right down and after 40m you will come to a track on your RIGHT where there is an open steel green barrier.
- Drive to the end of the track, past Fishponds Cottage.
- Harringworth Lodge is the big house.
- The Estate Office is in the cow sheds straight ahead of you within the yard of Harringworth Lodge.